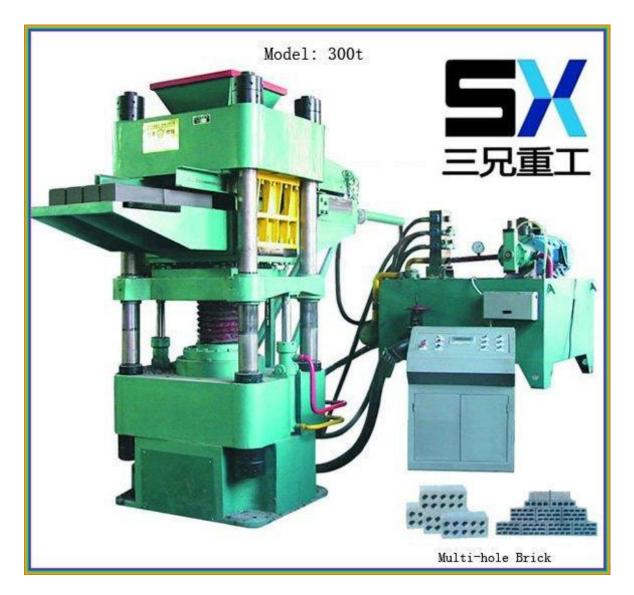

300t hydraulic brick press machine, has two types, single sided pressure and double sided pressure, double sided pressure machine price is little higher than single one. Customer can select machines that they prefer to according to actual needs.

The machine pressed bricks dictate the process smooth and stress, high degree of automation, it has good quality products, high strength, high yield, the standard dimensions and so on.

315T brick press machine main parameter:

The machine applies to varieties, molds can be prepared to replace standard bricks, blind-hole hollow brick other profiled products.

Brick press machine production line flowchart:

Hydraulic machine, PLC control, Working steady, Make more profit!