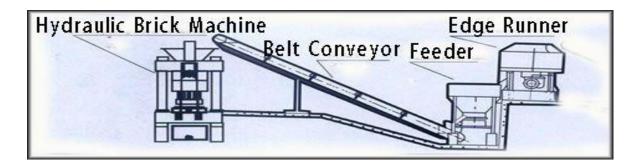

The machine applies to varieties, molds can be prepared to replace standard bricks, blind-hole hollow brick other profiled products.

Brick press machine production line flowchart:

Hydraulic machine, PLC control, Working steady, Make more profit!